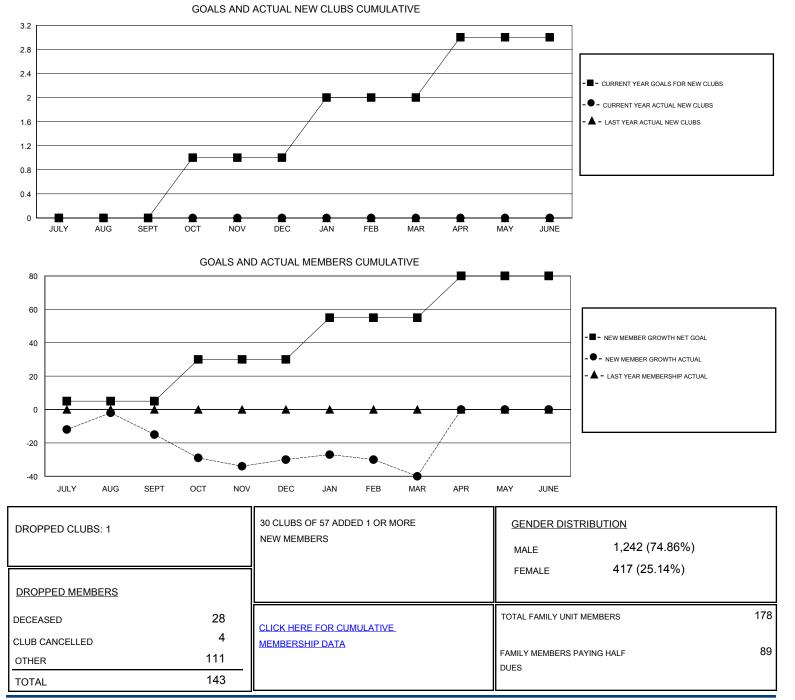

## GMT: Cindy Gregg

| LOCATION OHIO |
|---------------|
|---------------|

| Clubs                 |               |           |               | Members               |                                                                |                                                              |                                                    |
|-----------------------|---------------|-----------|---------------|-----------------------|----------------------------------------------------------------|--------------------------------------------------------------|----------------------------------------------------|
| RESULTS FOR 2016-2017 |               |           |               | RESULTS FOR 2016-2017 |                                                                |                                                              |                                                    |
| QUARTER               | NEW CLUB GOAL | NEW CLUBS | DROPPED CLUBS | QUARTER               | NEW MEMBER GROWTH<br>NET GOAL (not reinstated<br>or transfers) | NEW MEMBER<br>GROWTH ACTUAL (not<br>reinstated or transfers) | DROPPED<br>MEMBERS ACTUAL<br>(including transfers) |
| JULY/AUG/SEPT         | 0             | 0         | 0             | JULY/AUG/SEPT         | 5                                                              | 46                                                           | 61                                                 |
| OCT/NOV/DEC           | 1             | 0         | 1             | OCT/NOV/DEC           | 25                                                             | 33                                                           | 48                                                 |
| JAN/FEB/MAR           | 1             | 0         | 0             | JAN/FEB/MAR           | 25                                                             | 26                                                           | 34                                                 |
| APR/MAY/JUNE          | 1             | 0         | 0             | APR/MAY/JUNE          | 25                                                             | 0                                                            | 0                                                  |